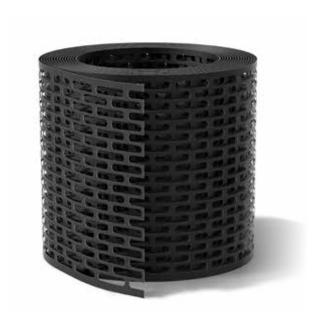

## **CoroCRAT®**

The eaves mesh-faced closer is made of high quality PVC. It provides appropriate air circulation below the roof finish, at the same time protecting the eaves area and underside roof space againts access of birds, rodents, insects as well as blown-in leaves and twigs. It also protects thermal insulation from damages.

## **Application:**

• an eaves mesh-faced closer to roof eaves' area protection

## Advantages:

- ventilates roof coverage from made of plain tiles
- protection againts insects and any contamination
- resistant to UV-rays and ageing processes
- exists in several dimensions

| Name      | Size          | Package   |
|-----------|---------------|-----------|
| CoroCRAT® | 80mm x 5r.m.  | 20 pieces |
| CoroCRAT® | 100mm x 5r.m. | 20 pieces |