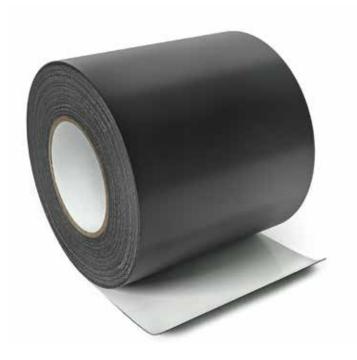

A self-adhesive bituminous roofing tape covered with an aluminium layer is a barrier to atmospheric waterfalls. It is resistant to influence of weather conditions, UV-rays and ageing processes.

## **Application:**

• tape suitable for all kinds of roofing works

## Advantages:

- effectively seals places exposed to water, wind and moisture influence
- it is characterised by extreme adhesiveness properties and adherence to places under working
- universal
- easy installation