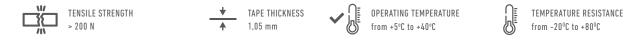

A self-adhesive bituminous roofing tape covered with an aluminium layer is a barrier to atmospheric waterfalls. It is resistant to influence of weather conditions, UV-rays and ageing processes.